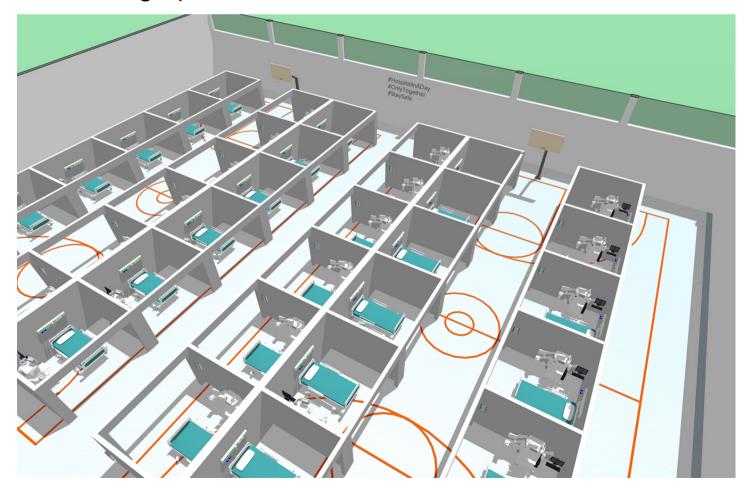

## **PARTITION SYSTEMS AND WALLS**

- Safe, effective screening areas for patients
- Separated waiting areas for patients
- Partitioning system will be installed in existing covered areas (eg. sport and event halls).

## **3D MODULES - TEMPORARY CLINICS**

• Care and control units using modular solutions, installed in a few hours on a concrete slab or field • Temporary 2D or 3D solutions