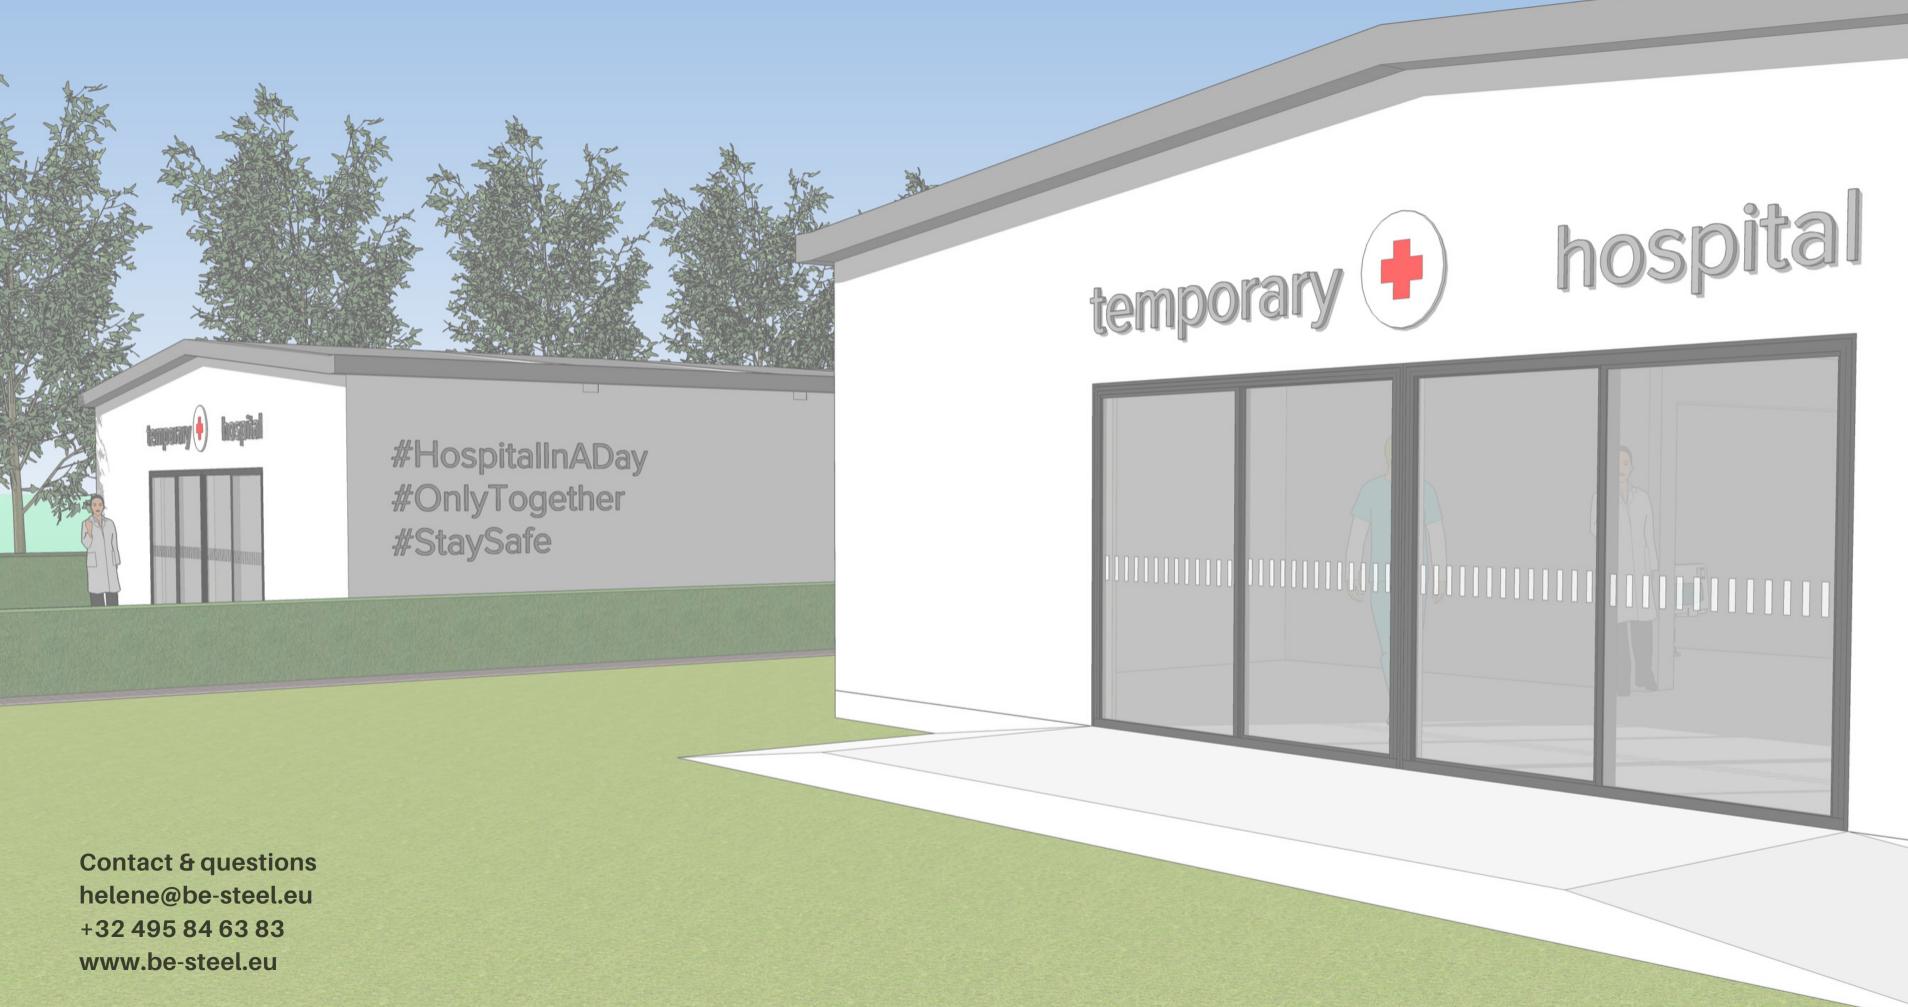

## **MODULAR SOLUTIONS**

In these uncertain times of the COVID-19 crisis, we want to help. We're qualified to provide configurable solutions at scale with rapid installation services. We can produce custom-made solutions that we can quickly configure and assemble into entire temporary clinics, waiting areas and more. We are specialized in off-site construction (no medical equipments delivered). These custom-made to local needs solutions will be offered at minimal cost price with no commercial margins of course. Available worldwide.

## **3D MODULES - TEMPORARY CLINICS**

• Care and control units using modular solutions, installed in a few hours on a concrete slab or field • Temporary 2D or 3D solutions