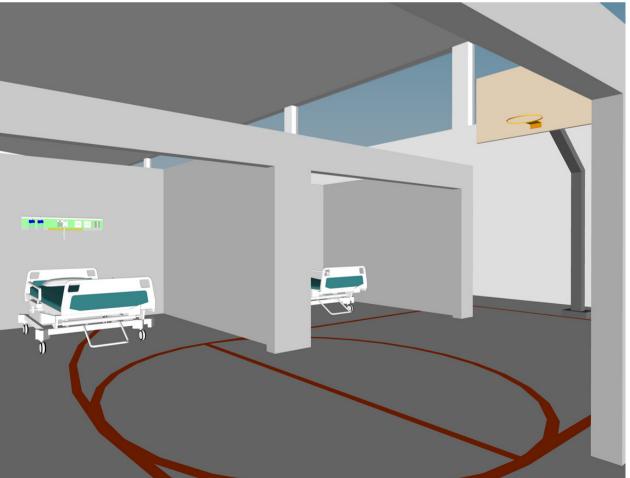

## **PARTITION SYSTEMS AND WALLS**

- Safe, effective screening areas for patients
- Separated waiting areas for patients
- Partitioning system will be installed in existing covered areas (eg. sport and event halls).

## **3D MODULES - TEMPORARY CLINICS**

• Care and control units using modular solutions, installed in a few hours on a concrete slab or field • Temporary 2D or 3D solutions