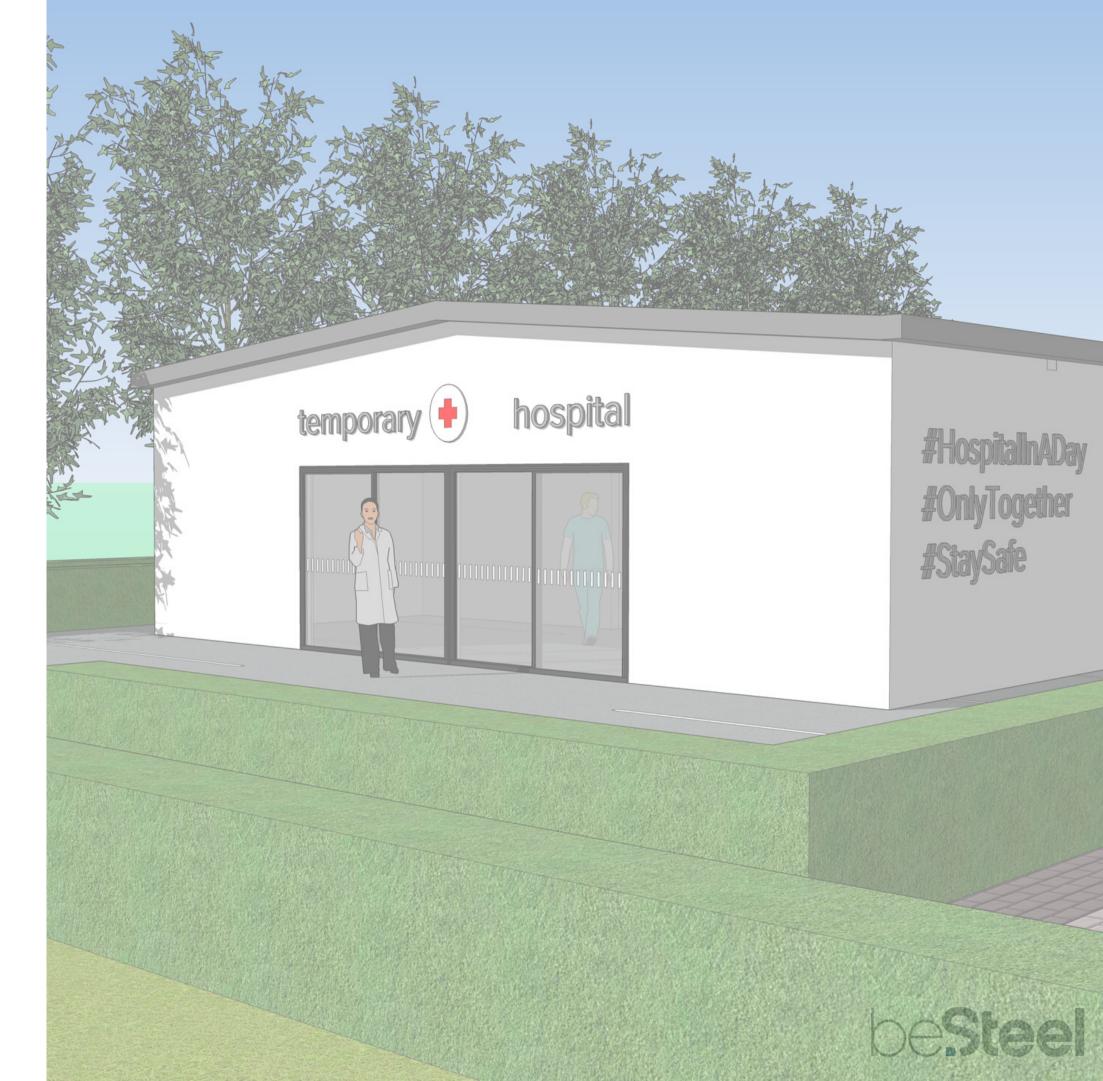

## Delivering emergency modular solutions

In order to support the actual COVID-19 crisis, we are proposing local authorities and hospitals quick solutions to increase the healthcare capacities.

**Contact & questions** helene@be-steel.eu +32 495 84 63 83 www.be-steel.eu

## **MODULAR SOLUTIONS**

In these uncertain times of the COVID-19 crisis, we want to help. We're qualified to provide configurable solutions at scale with rapid installation services. We can produce custom-made solutions that we can quickly configure and assemble into entire temporary clinics, waiting areas and more. We are specialized in off-site construction (no medical equipments delivered). These custom-made to local needs solutions will be offered at minimal cost price with no commercial margins of course. Available worldwide.