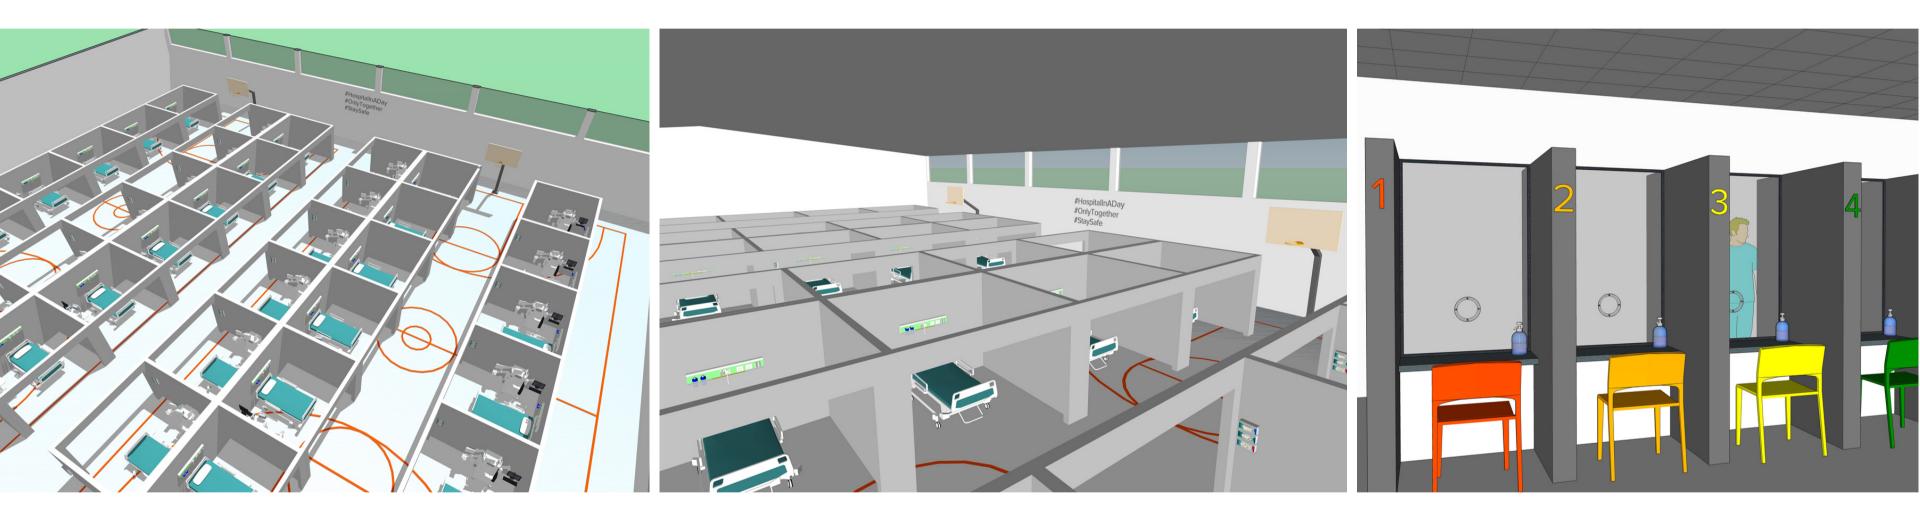

## **PARTITION SYSTEMS AND WALLS**

- Safe, effective screening areas for patients
- Separated waiting areas for patients
- Partitioning system will be installed in existing covered areas (eg. sport and event halls).

## **3D MODULES - TEMPORARY CLINICS**

• Care and control units using modular solutions, installed in a few hours on a concrete slab or field • Temporary 2D or 3D solutions